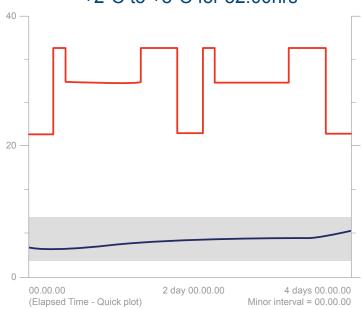

**VOLUME**

6L, 12L, 28L, 56L, 96L

# COOLGUARD™ PCM PRODUCT SPECIFICATION

Series 4; - 2°C - 8°C, Series 22; - 15°C - 25°C

| Payload Size | Exterior Dimensions - mm | Interior Dimensions - mm | Tare Weight - kg |
|--------------|--------------------------|--------------------------|------------------|
| 6L           | 395 x 395 x 397          | 180 x 180 x 180          | 5                |
| 12L          | 445 x 445 x 449          | 230 x 230 x 230          | 8                |
| 28L          | 515 x 515 x 518          | 297 x 297 x 305          | 12               |
| 56L          | 601 x 601 x 608          | 381 x 381 x 381          | 18               |
| 96L          | 677 x 677 x 688          | 457 x 457 x 457          | 25               |





ISTA 7D HOT +2°C to +8°C for 52:00hrs



# 

ISO17025, ISO9001-2008 Accredited

Golden Hour™, TIC™, Crēdo™, Crēdo™, Crēdo ProEnvision™, Crēdo Xtreme™, Crēdo DURACUBE™, Crēdo ProMed™, Sherpa™ Systems, CoolGuard™ PCM, CoolGuard™ Advance, CoolPall™ Flex and CoolPall™ Vertos are registered trademarks of Pelican Products, Inc., its subsidiaries and/or affiliates.

#### **OFFICIAL DISTRIBUTOR:-**



©2019 PELI BioThermal all rights reserved.