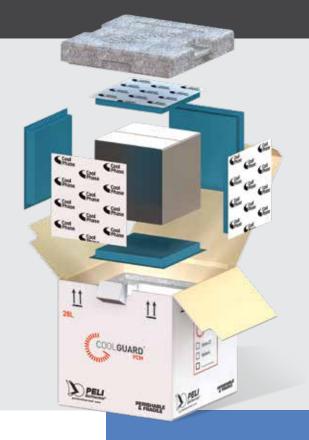

#### SETTING NEW STANDARDS IN SINGLE-USE SHIPPERS

CoolGuard™ PCM is our single-use shipper combining phase change materials and high performance foam insulation. This parcel shipper is designed and tested to ensure maximum protection of valuable payload through use of standardised components with simple, error-free assembly.

### WHY CHOOSE COOLGUARD™ PCM?

- Consistent temperature stability of 48 - 96 hours
- High performance Foam and PCM technology reduces excursions and increases compliance, while providing a low total cost of ownership
- Achieves industry leading payload to external volume ratios, reducing storage and distribution costs
- Quick, simple and error-free packing process through single temperature, one size, CoolPhase PCM coolants that are interchangeable between CoolGuard™ Advance and CoolGuard™ PCM ranges
- Hibernation can be achieved at any point during transit, resulting in longer temperature compliant shipments

# COOLGUARD™ PCM PRODUCT SPECIFICATION

Series 4; - 2°C - 8°C, Series 22; - 15°C - 25°C

| Payload Size | Exterior Dimensions - mm | Interior Dimensions - mm | Tare Weight - kg |
|--------------|--------------------------|--------------------------|------------------|
| 6L           | 395 x 395 x 397          | 180 x 180 x 180          | 5                |
| 12L          | 445 x 445 x 449          | 230 x 230 x 230          | 8                |
| 28L          | 515 x 515 x 518          | 297 x 297 x 305          | 12               |
| 56L          | 601 x 601 x 608          | 381 x 381 x 381          | 18               |
| 96L          | 677 x 677 x 688          | 457 x 457 x 457          | 25               |