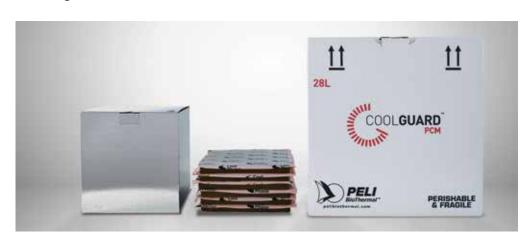

#### SETTING NEW STANDARDS IN SINGLE-USE SHIPPERS

CoolGuard™ PCM is our single-use shipper combining phase change materials and high performance foam insulation. This parcel shipper is designed and tested to ensure maximum protection of valuable payload through use of standardised components with simple, error-free assembly.

### WHY CHOOSE COOLGUARD™ PCM?

- Consistent temperature stability of 48 - 96 hours
- High performance Foam and PCM technology reduces excursions and increases compliance, while providing a low total cost of ownership
- Achieves industry leading payload to external volume ratios, reducing storage and distribution costs
- Quick, simple and error-free packing process through single temperature, one size, CoolPhase PCM coolants that are interchangeable between CoolGuard™ Advance and CoolGuard™ PCM ranges
- Hibernation can be achieved at any point during transit, resulting in longer temperature compliant shipments